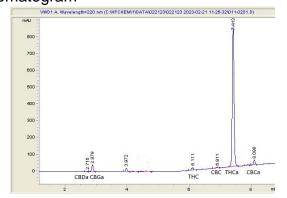

### Chromatogram

### Cannabinoid Profile by HPLC

| Cannabinoid                                                       | % wt  | mg/g   |
|-------------------------------------------------------------------|-------|--------|
| CBDA                                                              | 0.05  | 0.51   |
| CBGA                                                              | 0.71  | 7.10   |
| Delta-9-THC                                                       | 0.29  | 2.92   |
| CBC                                                               | 0.17  | 1.72   |
| THCA                                                              | 31.72 | 317.21 |
| Total Cannabinoids                                                | 32.26 | 322.6  |
| Calculated Delta-9-THC Yield                                      | 27.68 | 276.81 |
| Calculated CBD Yield                                              | 0.12  | 1.24   |
| Calculated Maximum Delta-9-THC Yield = Delta-9-THC + 0.877 * THCA |       |        |