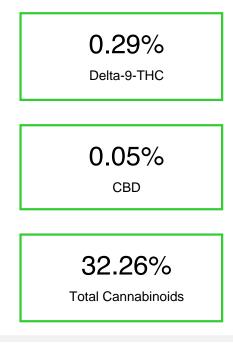

# Cannabinoid Profile

### Cannabinoid Profile by HPLC

| Cannabinoid                                                       | % wt  | mg/g   |
|-------------------------------------------------------------------|-------|--------|
| CBDA                                                              | 0.05  | 0.51   |
| CBGA                                                              | 0.71  | 7.10   |
| Delta-9-THC                                                       | 0.29  | 2.92   |
| CBC                                                               | 0.17  | 1.72   |
| THCA                                                              | 31.72 | 317.21 |
| Total Cannabinoids                                                | 32.26 | 322.6  |
| Calculated Delta-9-THC Yield                                      | 27.68 | 276.81 |
| Calculated CBD Yield                                              | 0.12  | 1.24   |
| Calculated Maximum Delta-9-THC Yield = Delta-9-THC + 0.877 * THCA |       |        |