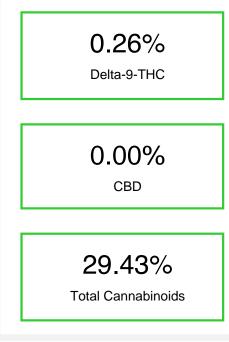

#### Cannabinoid Profile by HPLC

Cannabinoid % wt mg/g CBGA 1.22 12.2 Delta-9-THC 0.26 2.6 THCA 27.95 279.5 **Total Cannabinoids** 29.43 294.3 **Calculated CBD Yield** 0.00 0.00

Calculated Maximum CBD Yield = CBD + 0.877 \* CBDA