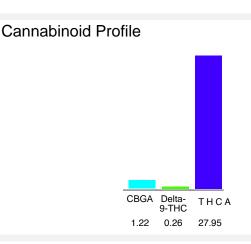

#### Cannabinoid Profile by HPLC

Cannabinoid % wt mg/g CBGA 1.22 12.2 Delta-9-THC 0.26 2.6 THCA 27.95 279.5 **Total Cannabinoids** 29.43 294.3 **Calculated CBD Yield** 0.00 0.00

Calculated Maximum CBD Yield = CBD + 0.877 \* CBDA