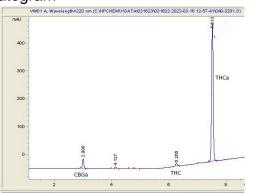

# Analysis Report

### Happy Shaman

#### Sample

Kush Cake THC-A Hemp Sample Submitted: 03-17-2024; Report Date: 03-17-2024

## Kush Cake THC-A Hemp

Plant Material: Flower

#### Chromatogram





#### Cannabinoid Profile by HPLC



Cannabinoid % wt mg/g CBGA 1.22 12.2 Delta-9-THC 0.26 2.6 THCA 27.95 279.5 **Total Cannabinoids** 29.43 294.3 **Calculated CBD Yield** 0.00 0.00

Calculated Maximum CBD Yield = CBD + 0.877 \* CBDA

Marin Analytics, LLC 250 Bel Marin Keys Blvd, Suite D4 Novato, CA 94949

415-936-6477 / sarabiancalana1@gmail.com

Dara Biancald

Sara Biancalana Chief Scientist

This sample has been tested by Marin Analytics, LLC using valid testing methodologies and a quality system. Values reported relate only to the sample tested. Marin Analytics, LLC makes no claims as to the efficacy, safety or other risks associated with any detected or non-detected levels of any compounds reported herein. This Certificate shall not be reproduced except in full, without the written