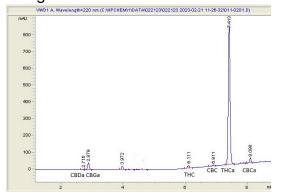

# **Marin Analytics**

## **Analysis Report**

### Happy Shaman

### Sample

Kashmire THCa Hemp Flower

Sample Submitted: 02-26-2024; Report Date: 02-26-2024

### Kashmire THCa Hemp Flower

Plant Material: Flower

#### Chromatogram



#### Cannabinoid Profile



#### Cannabinoid Profile by HPLC

0.22%

Delta-9-THC

0.00%

CBD

| Cannabinoid                  | % wt  | mg/g   |
|------------------------------|-------|--------|
| CBDA                         | 0.06  | 0.6    |
| CBGA                         | 0.8   | 9.0    |
| Delta-9-THC                  | 0.22  | 2.2    |
| CBC                          | 0.14  | 1.4    |
| THCA                         | 28.87 | 288.7  |
| Total Cannabinoids           | 30.09 | 300.9  |
| Calculated Delta-9-THC Yield | 28.62 | 286.82 |
| Calculated CBD Yield         | 0.06  | 0.61   |

Calculated Maximum Delta-9-THC Yield = Delta-9-THC + 0.877 \* THCA Calculated Maximum CBD Yield = CBD + 0.877 \* CBDA

30.09%

**Total Cannabinoids** 

Marin Analytics, LLC 250 Bel Marin Keys Blvd, Suite