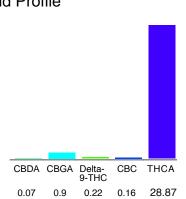

#### Cannabinoid Profile

#### Cannabinoid Profile by HPLC

0.22%

Delta-9-THC

0.00%

CBD

| Cannabinoid                  | % wt  | mg/g   |
|------------------------------|-------|--------|
| CBDA                         | 0.06  | 0.6    |
| CBGA                         | 0.8   | 9.0    |
| Delta-9-THC                  | 0.22  | 2.2    |
| CBC                          | 0.14  | 1.4    |
| THCA                         | 28.87 | 288.7  |
| Total Cannabinoids           | 30.09 | 300.9  |
| Calculated Delta-9-THC Yield | 28.62 | 286.82 |
| Calculated CBD Yield         | 0.06  | 0.61   |