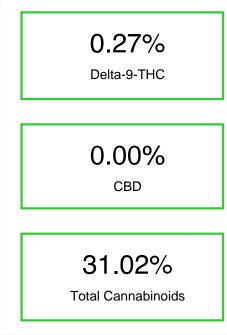

#### Cannabinoid Profile by HPLC

Cannabinoid % wt mg/g CBGA 1.66 16.6 Delta-9-THC 0.27 2.7 THCA 29.09 290.9 **Total Cannabinoids** 31.02 310.2 **Calculated CBD Yield** 0.00 0.00

Calculated Maximum CBD Yield = CBD + 0.877 \* CBDA