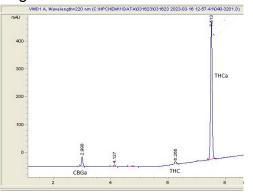

#### Chromatogram

#### Cannabinoid Profile by HPLC

Cannabinoid % wt mg/g CBGA 1.66 16.6 Delta-9-THC 0.27 2.7 THCA 29.09 290.9 **Total Cannabinoids** 31.02 310.2 **Calculated CBD Yield** 0.00 0.00

Calculated Maximum CBD Yield = CBD + 0.877 \* CBDA