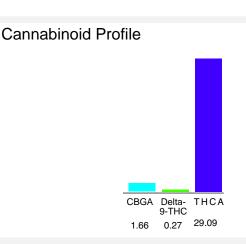

#### Cannabinoid Profile by HPLC

Cannabinoid % wt mg/g CBGA 1.66 16.6 Delta-9-THC 0.27 2.7 THCA 29.09 290.9 **Total Cannabinoids** 31.02 310.2 **Calculated CBD Yield** 0.00 0.00

Calculated Maximum CBD Yield = CBD + 0.877 \* CBDA