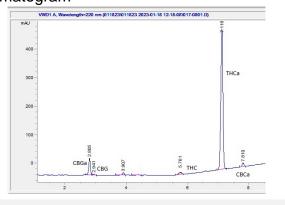

# **Marin Analytics**

# **Analysis Report**

## Happy Shaman

#### Jet Fuel THC-A Hemp Flower

Sample Submitted: 02-18-2024; Report Date: 02-18-2024

## Jet Fuel THC-A Hemp Flower

Plant Material: Flower

### Chromatogram



#### Cannabinoid Profile



### Cannabinoid Profile by HPLC

0.29%

Delta-9-THC

0.00%

CBD

| Cannabinoid          | % wt  | mg/g  |
|----------------------|-------|-------|
| CBGA                 | 1.27  | 12.7  |
| CBG                  | 0.17  | 1.7   |
| Delta-9-THC          | 0.29  | 2.9   |
| THCA                 | 29.73 | 297.3 |
| Total Cannabinoids   | 31.46 | 314.6 |
| Calculated CBD Yield | 0.00  | 0.00  |

Calculated Maximum CBD Yield = CBD + 0.877 \* CBDA

31.46%

**Total Cannabinoids** 

Marin Analytics, LLC 250 Bel Marin Keys Blvd, Suite D4 Novato, CA 94949

415-936-6477 / sarabiancalana1@gmail.com

Sara Biancala
Sara Biancalana

Chief Scientist

This sample has been tested by Marin Analytics, LLC using valid testing methodologies and a quality system. Values reported rela