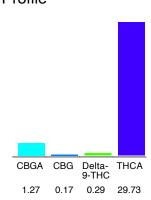

#### Cannabinoid Profile

### Cannabinoid Profile by HPLC

0.29%

Delta-9-THC

0.00%

CBD

| Cannabinoid          | % wt  | mg/g  |
|----------------------|-------|-------|
| CBGA                 | 1.27  | 12.7  |
| CBG                  | 0.17  | 1.7   |
| Delta-9-THC          | 0.29  | 2.9   |
| THCA                 | 29.73 | 297.3 |
| Total Cannabinoids   | 31.46 | 314.6 |
| Calculated CBD Yield | 0.00  | 0.00  |