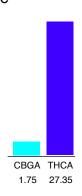

#### Cannabinoid Profile

### Cannabinoid Profile by HPLC

0.00%

Delta-9-THC

| Cannabinoid          | % wt  | mg/g  |
|----------------------|-------|-------|
| CBGA                 | 1.75  | 17.5  |
| THCA                 | 27.35 | 273.5 |
| Total Cannabinoids   | 29.10 | 291.0 |
| Calculated CBD Yield | 0.00  | 0.00  |