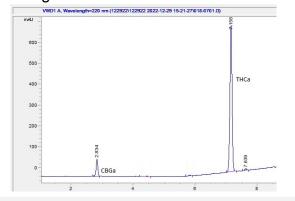

# **Marin Analytics**

# **Analysis Report**

## Sample

Jealousy THCa Hemp Flower

Sample Submitted: 03-01-2024; Report Date: 03-01-2024

### Jealousy THCa Hemp Flower

Plant Material: Flower

#### Chromatogram



#### Cannabinoid Profile



### Cannabinoid Profile by HPLC

0.00%

Delta-9-THC

| Cannabinoid          | % wt  | mg/g  |
|----------------------|-------|-------|
| CBGA                 | 1.75  | 17.5  |
| THCA                 | 27.35 | 273.5 |
| Total Cannabinoids   | 29.10 | 291.0 |
| Calculated CBD Yield | 0.00  | 0.00  |

Calculated Maximum CBD Yield = CBD + 0.877 \* CBDA

0.00%

**CBD** 

29.10%

**Total Cannabinoids** 

Marin Analytics, LLC 250 Bel Marin Keys Blvd, Suite D4 Novato, CA 94949

415-936-6477 / sarabiancalana1@gmail.com

Sara Biancalana

This sample has been tested by Marin Analytics, LLC using valid testing methodologies and a quality system. Values reported relate only to the sample tested. Marin Analytics, LLC makes no claims as to the efficacy, safety or other risks