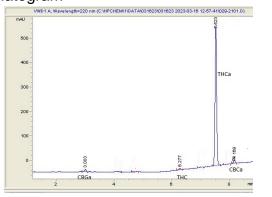

# **Marin Analytics**

# **Analysis Report**

### Sample

Jealousy (Indoor) THC-A Hemp

Sample Submitted: 03-16-2024; Report Date: 03-16-2024

## Jealousy (Indoor) THC-A Hemp

### Chromatogram



#### Cannabinoid Profile



### Cannabinoid Profile by HPLC

0.27%

Delta-9-THC

0.00%

**CBD** 

| Cannabinoid          | % wt  | mg/g  |
|----------------------|-------|-------|
| CBGA                 | 0.46  | 4.6   |
| Delta-9-THC          | 0.17  | 1.7   |
| THCA                 | 30.95 | 309.5 |
| Total Cannabinoids   | 31.10 | 311.0 |
| Calculated CBD Yield | 0.00  | 0.00  |

Calculated Maximum CBD Yield = CBD + 0.877 \* CBDA

31.58%

**Total Cannabinoids** 

Marin Analytics, LLC

250 Bel Marin Keys Blvd, Suite D4 Novato, CA 94949

415-936-6477 / sarabiancalana1@gmail.com

This sample has been tested by Marin Analytics, LLC using valid testing methodologies and a quality system. Values reported relate only to the sample tested. Marin Analytics, LLC makes no claims as to the effica