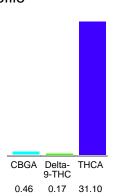

#### Cannabinoid Profile

### Cannabinoid Profile by HPLC

0.27%

Delta-9-THC

0.00%

**CBD** 

| Cannabinoid          | % wt  | mg/g  |
|----------------------|-------|-------|
| CBGA                 | 0.46  | 4.6   |
| Delta-9-THC          | 0.17  | 1.7   |
| THCA                 | 30.95 | 309.5 |
| Total Cannabinoids   | 31.10 | 311.0 |
| Calculated CBD Yield | 0.00  | 0.00  |