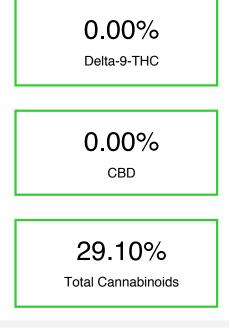

#### Cannabinoid Profile by HPLC

 Cannabinoid
 % wt
 mg/g

 CBGA
 1.75
 17.5

 THCA
 27.35
 273.5

 Total Cannabinoids
 29.10
 291.0

 Calculated CBD Yield
 0.00
 0.00

Calculated Maximum CBD Yield = CBD + 0.877 \* CBDA