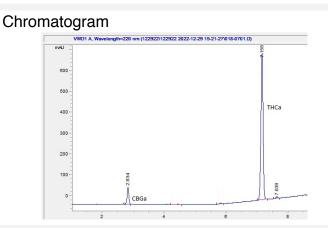

#### Cannabinoid Profile by HPLC

 Cannabinoid
 % wt
 mg/g

 CBGA
 1.75
 17.5

 THCA
 27.35
 273.5

 Total Cannabinoids
 29.10
 291.0

 Calculated CBD Yield
 0.00
 0.00

Calculated Maximum CBD Yield = CBD + 0.877 \* CBDA