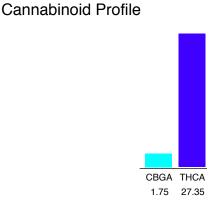

#### Cannabinoid Profile by HPLC

 Cannabinoid
 % wt
 mg/g

 CBGA
 1.75
 17.5

 THCA
 27.35
 273.5

 Total Cannabinoids
 29.10
 291.0

 Calculated CBD Yield
 0.00
 0.00

Calculated Maximum CBD Yield = CBD + 0.877 \* CBDA