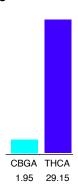

#### Cannabinoid Profile

### Cannabinoid Profile by HPLC

0.27%

Delta-9-THC

| Cannabinoid          | % wt  | mg/g  |
|----------------------|-------|-------|
| CBGA                 | 1.95  | 19.5  |
| THCA                 | 29.15 | 291.5 |
| Total Cannabinoids   | 31.10 | 311.0 |
| Calculated CBD Yield | 0.00  | 0.00  |