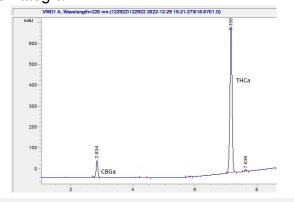

#### Chromatogram

### Cannabinoid Profile by HPLC

0.27%

Delta-9-THC

| Cannabinoid          | % wt  | mg/g  |
|----------------------|-------|-------|
| CBGA                 | 1.95  | 19.5  |
| THCA                 | 29.15 | 291.5 |
| Total Cannabinoids   | 31.10 | 311.0 |
| Calculated CBD Yield | 0.00  | 0.00  |