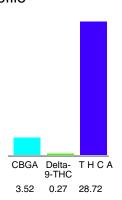

#### Cannabinoid Profile

### Cannabinoid Profile by HPLC

0.27%

Delta-9-THC

0.00%

**CBD** 

| Cannabinoid          | % wt  | mg/g  |
|----------------------|-------|-------|
| CBGA                 | 3.52  | 35.2  |
| Delta-9-THC          | 0.27  | 2.7   |
| THCA                 | 28.72 | 287.2 |
| Total Cannabinoids   | 32.51 | 325.1 |
| Calculated CBD Yield | 0.00  | 0.00  |