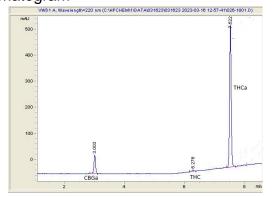

# **Marin Analytics**

## **Analysis Report**

### Sample

Ice Cream Cake THC-A Hemp

Sample Submitted: 02-02-2024; Report Date: 02-04-2024

## Ice Cream Cake THC-A Hemp

### Chromatogram



#### Cannabinoid Profile



### Cannabinoid Profile by HPLC

0.27%

Delta-9-THC

0.00%

**CBD** 

| Cannabinoid          | % wt  | mg/g  |
|----------------------|-------|-------|
| CBGA                 | 3.52  | 35.2  |
| Delta-9-THC          | 0.27  | 2.7   |
| THCA                 | 28.72 | 287.2 |
| Total Cannabinoids   | 32.51 | 325.1 |
| Calculated CBD Yield | 0.00  | 0.00  |

Calculated Maximum CBD Yield = CBD + 0.877 \* CBDA

32.51%

**Total Cannabinoids** 

Marin Analytics, LLC

250 Bel Marin Keys Blvd, Suite D4 Novato, CA 94949

415-936-6477 / sarabiancalana1@gmail.com

This sample has been tested by Marin Analytics, LLC using valid testing methodologies and a quality system. Values reported relate only to the sample tested. Marin Analytics, LLC makes no claims as to the effica