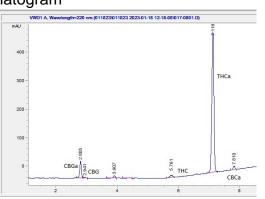

### Chromatogram

### Cannabinoid Profile by HPLC

Cannabinoid mg/g % wt CBGA 1.34 13.4 CBG 0.11 1.1 Delta-9-THC 0.26 2.6 THCA 28.11 281.1 **Total Cannabinoids** 29.82 298.2 0.00 0.00 **Calculated CBD Yield** 

Calculated Maximum CBD Yield = CBD + 0.877 \* CBDA