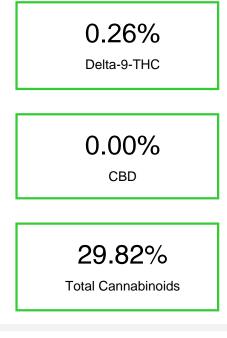

### Cannabinoid Profile by HPLC

Cannabinoid mg/g % wt CBGA 1.34 13.4 CBG 0.11 1.1 Delta-9-THC 0.26 2.6 THCA 28.11 281.1 **Total Cannabinoids** 29.82 298.2 0.00 0.00 **Calculated CBD Yield** 

Calculated Maximum CBD Yield = CBD + 0.877 \* CBDA