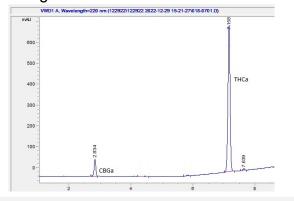

#### Chromatogram

### Cannabinoid Profile by HPLC

0.24%

Delta-9-THC

| Cannabinoid          | % wt  | mg/g  |
|----------------------|-------|-------|
| CBGA                 | 1.79  | 17.9  |
| THCA                 | 28.66 | 286.6 |
| Total Cannabinoids   | 30.45 | 304.5 |
| Calculated CBD Yield | 0.00  | 0.00  |