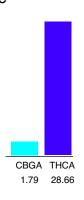

#### Cannabinoid Profile

### Cannabinoid Profile by HPLC

0.24%

Delta-9-THC

| Cannabinoid          | % wt  | mg/g  |
|----------------------|-------|-------|
| CBGA                 | 1.79  | 17.9  |
| THCA                 | 28.66 | 286.6 |
| Total Cannabinoids   | 30.45 | 304.5 |
| Calculated CBD Yield | 0.00  | 0.00  |