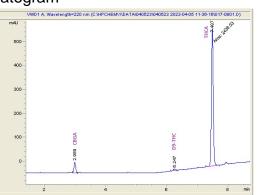

# **Marin Analytics**

### Analysis Report

### Sample

Batch/Lot #

Guava Runtz THCa Hemp Flower

Batch/Lot #

Sample Submitted: 06-05-2024; Report Date: 06-07-2024

## Guava Runtz THCa Hemp Flower

#### Chromatogram



#### Cannabinoid Profile by HPLC



Calculated Maximum CBD Yield = CBD + 0.877 \* CBDA

Marin Analytics, LLC 250 Bel Marin Keys Blvd, Suite D4 Novato, CA 94949

415-936-6477 / sarabiancalana1@gmail.com

Sara Biancolo

Sara Biancalana **Chief Scientist** 

This sample has been tested by Marin Analytics, LLC using valid testing methodologies and a quality system. Values reported relate only to the sample tested. Marin Analytics, LLC makes no claims as to the efficacy, safety or other risks associated with any detected or non-detected levels of any compounds reported herein. This Certificate shall not be reproduced except in full, without the written approval of Marin Analytics, LLC. Copyrigt 2022 Marin Analytics, LLC All Rights Reserved.



| Cannabinoid          | % wt  | mg/g  |
|-------