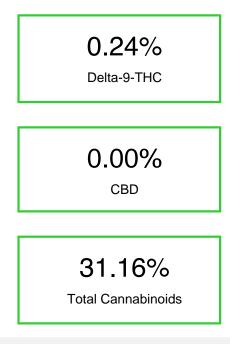

#### Cannabinoid Profile by HPLC

Calculated Maximum CBD Yield = CBD + 0.877 \* CBDA

Marin Analytics, LLC 250 Bel Marin Keys Blvd, Suite D4 Novato, CA 94949

415-936-6477 / sarabiancalana1@gmail.com

Sara Biancolo

| Cannabinoid          | % wt  | mg/g  |
|----------------------|-------|-------|
| CBGA                 | 1.61  | 16.1  |
| Delta-9-THC          | 0.24  | 2.4   |
| THCA                 | 29.31 | 293.1 |
| Total Cannabinoids   | 31.16 | 311.6 |
| Calculated CBD Yield | 0.00  | 0.00  |