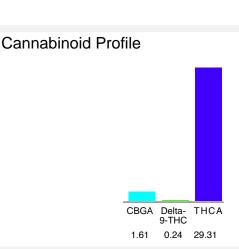

#### Cannabinoid Profile by HPLC

Calculated Maximum CBD Yield = CBD + 0.877 \* CBDA

Marin Analytics, LLC 250 Bel Marin Keys Blvd, Suite D4 Novato, CA 94949

415-936-6477 / sarabiancalana1@gmail.com

Sara Biancolo

| Cannabinoid          | % wt  | mg/g  |
|----------------------|-------|-------|
| CBGA                 | 1.61  | 16.1  |
| Delta-9-THC          | 0.24  | 2.4   |
| THCA                 | 29.31 | 293.1 |
| Total Cannabinoids   | 31.16 | 311.6 |
| Calculated CBD Yield | 0.00  | 0.00  |