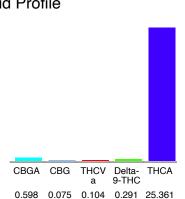

#### Cannabinoid Profile

## Cannabinoid Profile by HPLC

0.29%

Delta-9-THC

0.00%

**CBD** 

| Cannabinoid          | % wt  | mg/g   |
|----------------------|-------|--------|
| CBGA                 | 0.598 | 5.98   |
| CBG                  | 0.075 | 0.75   |
| THCVa                | 0.104 | 1.04   |
| Delta-9-THC          | 0.291 | 2.91   |
| THCA                 | 25.36 | 253.61 |
| Total Cannabinoids   | 26.43 | 264.3  |
| Calculated Total THC | 22.53 | 225.33 |
| Calculated CBD Yield | 0.00  | 0.00   |
|                      |       |        |