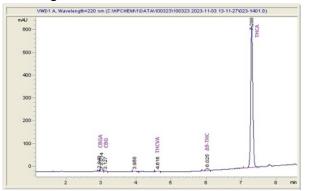

# Happy Shaman

## Sample

Guava Gelato

Sample Submitted: 01-03-2024; Report Date: 01-06-2024

# Guava Gelato

Plant Material: Hemp Flower

### Chromatogram



#### Cannabinoid Profile



## Cannabinoid Profile by HPLC

0.29%

Delta-9-THC

0.00%

**CBD** 

| Cannabinoid          | % wt  | mg/g   |
|----------------------|-------|--------|
| CBGA                 | 0.598 | 5.98   |
| CBG                  | 0.075 | 0.75   |
| THCVa                | 0.104 | 1.04   |
| Delta-9-THC          | 0.291 | 2.91   |
| THCA                 | 25.36 | 253.61 |
| Total Cannabinoids   | 26.43 | 264.3  |
| Calculated Total THC | 22.53 | 225.33 |
| Calculated CBD Yield | 0.00  | 0.00   |
|                      |       |        |

Calculated Total THC = Delta-9-THC + 0.877 \* THCA Calculated Maximum CBD Yield = CBD + 0.877 \* CBDA

26.43%

**Total Cannabinoids** 

### Marin Analytics, LLC

250 Bel Marin Keys Blvd, Suite D4 Novato, CA 94949

833-321-TEST / info@mari