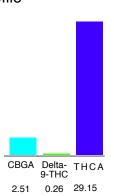

### Cannabinoid Profile by HPLC

0.26%

Delta-9-THC

0.00%

**CBD** 

| Cannabinoid          | % wt  | mg/g  |
|----------------------|-------|-------|
| CBGA                 | 2.51  | 25.1  |
| Delta-9-THC          | 0.26  | 2.6   |
| THCA                 | 29.15 | 291.5 |
| Total Cannabinoids   | 31.92 | 319.2 |
| Calculated CBD Yield | 0.00  | 0.00  |