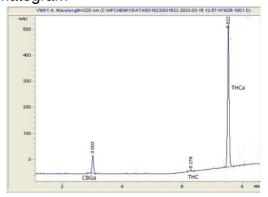

### Chromatogram

### Cannabinoid Profile by HPLC

0.26%

Delta-9-THC

0.00%

**CBD** 

| Cannabinoid          | % wt  | mg/g  |
|----------------------|-------|-------|
| CBGA                 | 2.51  | 25.1  |
| Delta-9-THC          | 0.26  | 2.6   |
| THCA                 | 29.15 | 291.5 |
| Total Cannabinoids   | 31.92 | 319.2 |
| Calculated CBD Yield | 0.00  | 0.00  |