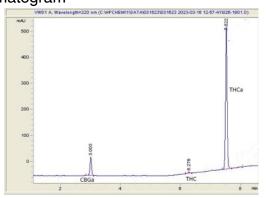

## Chromatogram

Cannabinoid Profile by HPLC

Cannabinoid % wt mg/g CBGA 2.12 21.2 Delta-9-THC 0.24 2.4 THCA 30.05 300.5 **Total Cannabinoids** 32.41 324.1 0.00 0.00 **Calculated CBD Yield** 

Calculated Maximum CBD Yield = CBD + 0.877 \* CBDA