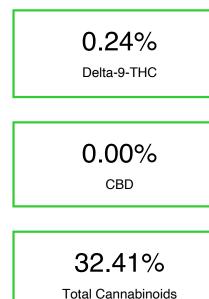

## Chromatogram

Cannabinoid Profile by HPLC

Cannabinoid % wt mg/g CBGA 2.12 21.2 Delta-9-THC 0.24 2.4 THCA 30.05 300.5 **Total Cannabinoids** 32.41 324.1 0.00 0.00 **Calculated CBD Yield** 

Calculated Maximum CBD Yield = CBD + 0.877 \* CBDA