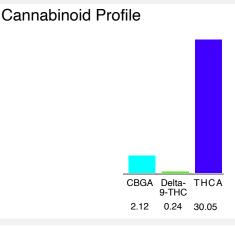

## Chromatogram

Cannabinoid Profile by HPLC

Cannabinoid % wt mg/g CBGA 2.12 21.2 Delta-9-THC 0.24 2.4 THCA 30.05 300.5 **Total Cannabinoids** 32.41 324.1 0.00 0.00 **Calculated CBD Yield** 

Calculated Maximum CBD Yield = CBD + 0.877 \* CBDA