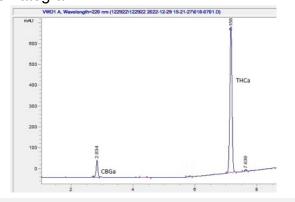

# **Marin Analytics**

## **Analysis Report**

### Sample

Granddaddy Blurple THCa Hemp Flower

Sample Submitted: 04-01-2024; Report Date: 04-01-2024

## Granddaddy Blurple THCa Hemp Flower

Plant Material: Flower

#### Chromatogram



#### Cannabinoid Profile



### Cannabinoid Profile by HPLC

0.27%

Delta-9-THC

| Cannabinoid          | % wt  | mg/g  |
|----------------------|-------|-------|
| CBGA                 | 1.95  | 19.5  |
| THCA                 | 29.15 | 291.5 |
| Total Cannabinoids   | 31.10 | 311.0 |
| Calculated CBD Yield | 0.00  | 0.00  |

Calculated Maximum CBD Yield = CBD + 0.877 \* CBDA

0.00%

**CBD** 

31.10%

**Total Cannabinoids** 

Marin Analytics, LLC 250 Bel Marin Keys Blvd, Suite D4 Novato, CA 94949

415-936-6477 / sarabiancalana1@gmail.com

Sara Biancalana

This sample has been tested by Marin Analytics, LLC using valid testing methodologies and a quality system. Values reported relate only to the sample tested. Marin Analytics, LLC makes no claims as to the efficacy, safety or other risks