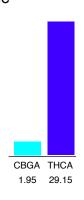

#### Cannabinoid Profile

### Cannabinoid Profile by HPLC

0.27%

Delta-9-THC

| Cannabinoid          | % wt  | mg/g  |
|----------------------|-------|-------|
| CBGA                 | 1.95  | 19.5  |
| THCA                 | 29.15 | 291.5 |
| Total Cannabinoids   | 31.10 | 311.0 |
| Calculated CBD Yield | 0.00  | 0.00  |