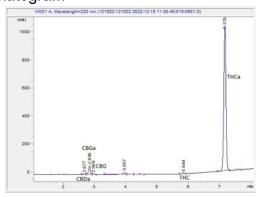

# **Marin Analytics**

## **Analysis Report**

### God's Breath THCa Flower

Sample Submitted: 02-22-2024 Report Date: 02-24-2024

### God's Breath THCa Flower

### Chromatogram



#### Cannabinoid Profile



### Cannabinoid Profile by HPLC

0.25%

Delta-9-THC

0.00%

**CBD** 

| Cannabinoid          | % wt  | mg/g  |
|----------------------|-------|-------|
| CBDA                 | 0.2   | 2.0   |
| CBGA                 | 1.54  | 15.4  |
| CBG                  | 0.12  | 1.2   |
| Delta-9-THC          | 0.25  | 2.5   |
| THCA                 | 29.24 | 292.4 |
| Total Cannabinoids   | 31.35 | 313.5 |
| Calculated CBD Yield | 0.09  | 0.88  |

Calculated Maximum CBD Yield = CBD + 0.877 \* CBDA

31.35%

**Total Cannabinoids** 

Marin Analytics, LLC

250 Bel Marin Keys Blvd, Suite D4 Novato, CA 94949

415-936-6477 / sarabiancalana1@gmail.com

This sample has been tested by Marin Analytics, LLC using valid testing methodologies and a quality system. Values reported relat