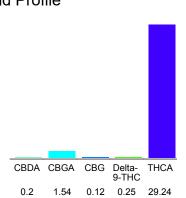

#### Cannabinoid Profile

### Cannabinoid Profile by HPLC

0.25%

Delta-9-THC

0.00%

**CBD** 

| Cannabinoid          | % wt  | mg/g  |
|----------------------|-------|-------|
| CBDA                 | 0.2   | 2.0   |
| CBGA                 | 1.54  | 15.4  |
| CBG                  | 0.12  | 1.2   |
| Delta-9-THC          | 0.25  | 2.5   |
| THCA                 | 29.24 | 292.4 |
| Total Cannabinoids   | 31.35 | 313.5 |
| Calculated CBD Yield | 0.09  | 0.88  |