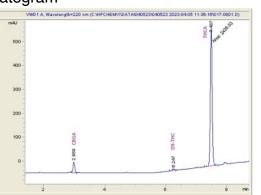

# Marin Analytics

## Analysis Report

### Sample

Batch/Lot #

Cannabinoid Profile

GMO Runtz THCa Hemp Flower

Batch/Lot #

Sample Submitted: 04-01-2024; Report Date: 04-03-2024

CBGA Delta-9-THC 2.44 0.23 29.97

% wt

mg/g

## GMO Runtz THCa Hemp Flower

Plant Material: Flower

#### Chromatogram



#### Cannabinoid Profile by HPLC



| CBGA                 | 2.44  | 24.4  |
|----------------------|-------|-------|
| Delta-9-THC          | 0.23  | 2.3   |
| THCA                 | 29.97 | 299.7 |
| Total Cannabinoids   | 32.64 | 326.4 |
| Calculated CBD Yield | 0.00  | 0.00  |

Calculated Maximum CBD Yield = CBD + 0.877 \* CBDA

Marin Analytics, LLC 250 Bel Marin Keys Blvd, Suite D4 Novato, CA 94949

415-936-6477 / sarabiancalana1@gmail.com

Sara Biancala

Sara Biancalana Chief Scientist

This sample has been tested by Marin Analytics, LLC using valid testing methodologies and a quality system. Values reported relate only to the sample tested. Marin Analytics, LLC makes no claims as to the efficacy, safety or other risks associated with any detected or non-detected levels of any comp