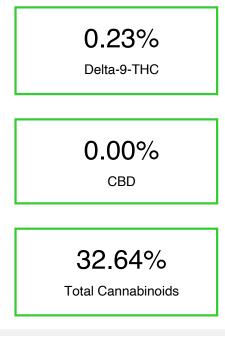

### Sample

Batch/Lot #

Cannabinoid Profile

GMO Runtz THCa Hemp Flower

Batch/Lot #

Sample Submitted: 04-01-2024; Report Date: 04-03-2024

CBGA Delta-9-THC 2.44 0.23 29.97

% wt

#### Cannabinoid Profile by HPLC

| CBGA                 | 2.44  | 24.4  |
|----------------------|-------|-------|
| Delta-9-THC          | 0.23  | 2.3   |
| THCA                 | 29.97 | 299.7 |
| Total Cannabinoids   | 32.64 | 326.4 |
| Calculated CBD Yield | 0.00  | 0.00  |