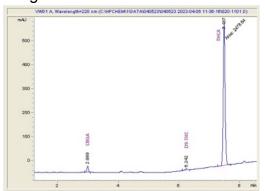

### Cannabinoid Profile

#### Cannabinoid Profile by HPLC

0.23%

Delta-9-THC

0.00%

**CBD** 

31.15%

**Total Cannabinoids** 

| Cannabinoid          | % wt  | mg/g  |
|----------------------|-------|-------|
| CBGA                 | 0.74  | 7.4   |
| Delta-9-THC          | 0.23  | 2.3   |
| THCA                 | 30.18 | 301.8 |
| Total Cannabinoids   | 31.15 | 311.5 |
| Calculated CBD Yield | 0.00  | 0.00  |