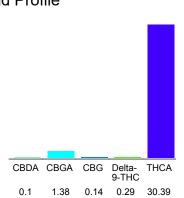

### Cannabinoid Profile

### Cannabinoid Profile by HPLC

0.29%

Delta-9-THC

0.00%

**CBD** 

| Cannabinoid          | % wt  | mg/g  |
|----------------------|-------|-------|
| CBDA                 | 0.1   | 1.0   |
| CBGA                 | 1.38  | 13.8  |
| CBG                  | 0.14  | 1.4   |
| Delta-9-THC          | 0.29  | 2.9   |
| THCA                 | 30.39 | 303.9 |
| Total Cannabinoids   | 32.30 | 323.0 |
| Calculated CBD Yield | 0.09  | 0.88  |