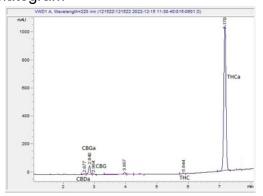

# **Marin Analytics**

## **Analysis Report**

#### Girl Scout Cookie THCa Flower

Sample Submitted: 02-27-2024; Report Date: 02-27-2024

## Girl Scout Cookie THCa Flower

### Chromatogram



### Cannabinoid Profile



### Cannabinoid Profile by HPLC

0.29%

Delta-9-THC

0.00%

**CBD** 

| Cannabinoid          | % wt  | mg/g  |
|----------------------|-------|-------|
| CBDA                 | 0.1   | 1.0   |
| CBGA                 | 1.38  | 13.8  |
| CBG                  | 0.14  | 1.4   |
| Delta-9-THC          | 0.29  | 2.9   |
| THCA                 | 30.39 | 303.9 |
| Total Cannabinoids   | 32.30 | 323.0 |
| Calculated CBD Yield | 0.09  | 0.88  |

Calculated Maximum CBD Yield = CBD + 0.877 \* CBDA

32.30%

**Total Cannabinoids** 

Marin Analytics, LLC

250 Bel Marin Keys Blvd, Suite D4 Novato, CA 94949 415-936-6477 / sarabiancalana1@gmail.com

This sample has been tested by Marin Analytics, LLC using valid testing methodologies and a quality system. Values reported relate