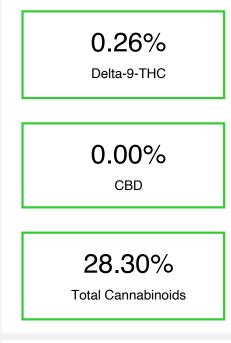

#### Cannabinoid Profile by HPLC

Cannabinoid % wt mg/g CBGA 1.27 12.7 Delta-9-THC 0.26 2.6 THCA 26.77 267.7 **Total Cannabinoids** 28.30 283.3 **Calculated CBD Yield** 0.00 0.00

Calculated Maximum CBD Yield = CBD + 0.877 \* CBDA