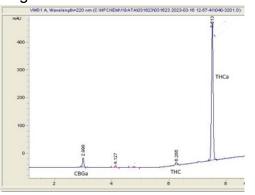

# Analysis Report

### Sample

Girl Scout Cookies THC-A Hemp Sample Submitted: 03-12-2024; Report Date: 03-12-2024

## Girl Scout Cookies THC-A Hemp

Plant Material: Flower

#### Chromatogram





#### Cannabinoid Profile by HPLC



Cannabinoid % wt mg/g CBGA 1.27 12.7 Delta-9-THC 0.26 2.6 THCA 26.77 267.7 **Total Cannabinoids** 28.30 283.3 **Calculated CBD Yield** 0.00 0.00

Calculated Maximum CBD Yield = CBD + 0.877 \* CBDA

Marin Analytics, LLC 250 Bel Marin Keys Blvd, Suite D4 Novato, CA 94949

415-936-6477 / sarabiancalana1@gmail.com

Dara Biancali

Sara Biancalana Chief Scientist

This sample has been tested by Marin Analytics, LLC using valid testing methodologies and a quality system. Values reported relate only to the sample tested. Marin Analytics, LLC makes no claims as to the efficacy, safety or other risks associated with any detected or non-detected levels of any compounds reported herein. This Certificate shall not be reproduced except in full, without the written