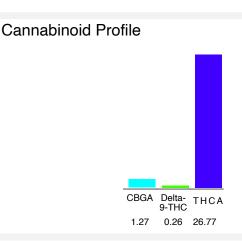

#### Cannabinoid Profile by HPLC

Cannabinoid % wt mg/g CBGA 1.27 12.7 Delta-9-THC 0.26 2.6 THCA 26.77 267.7 **Total Cannabinoids** 28.30 283.3 **Calculated CBD Yield** 0.00 0.00

Calculated Maximum CBD Yield = CBD + 0.877 \* CBDA