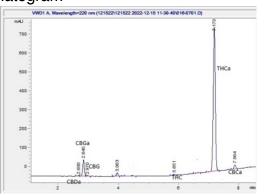

# Analysis Report

### Sample

Girl Power THC-A Hemp Flower Sample Submitted: 02-15-2024; Report Date: 02-15-2024

mg/g

## Girl Power THC-A Hemp Flower

Plant Material: Flower

#### Chromatogram





% wt

#### Cannabinoid Profile by HPLC



CBDA 0.07 0.7 CBGA 1.95 19.5 CBG 0.1 1.0 Delta-9-THC 0.14 1.4 THCA 308.3 30.83 **Total Cannabinoids** 33.09 330.9 **Calculated CBD Yield** 0.61 0.06

Calculated Maximum CBD Yield = CBD + 0.877 \* CBDA

Marin Analytics, LLC 250 Bel Marin Keys Blvd, Suite D4 Novato, CA 94949

415-936-6477 / sarabiancalana1@gmail.com

Sara Bianca Sara Biancalana

Sara Biancalan Chief Scientist

This sample has been tested by Marin Analytics, LLC using valid testing methodologies and a quality system. Values reported relate only to the sample tested. Marin Analytics, LLC makes no claims as to the efficacy, safety or other risks associated with any detected or non-detected levels of any compounds reported herein. This Certificate shall not be reproduced except in fu