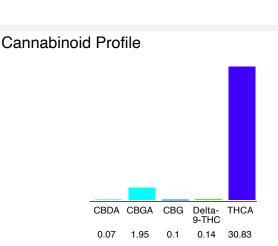

#### Cannabinoid Profile by HPLC

CBDA 0.07 0.7 CBGA 1.95 19.5 CBG 0.1 1.0 Delta-9-THC 0.14 1.4 THCA 308.3 30.83 **Total Cannabinoids** 33.09 330.9 **Calculated CBD Yield** 0.61 0.06

Calculated Maximum CBD Yield = CBD + 0.877 \* CBDA