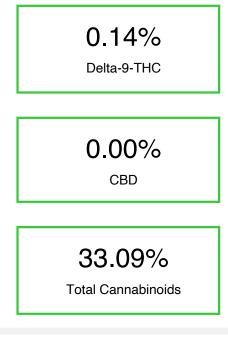

#### Cannabinoid Profile by HPLC

CBDA 0.07 0.7 CBGA 1.95 19.5 CBG 0.1 1.0 Delta-9-THC 0.14 1.4 THCA 308.3 30.83 **Total Cannabinoids** 33.09 330.9 **Calculated CBD Yield** 0.61 0.06

Calculated Maximum CBD Yield = CBD + 0.877 \* CBDA