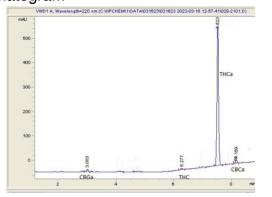

# **Marin Analytics**

## **Analysis Report**

### Sample

Gelonade THC-A Hemp

Sample Submitted: 03-16-2024; Report Date: 03-16-2024

## Gelonade THC-A Hemp

Plant Material: Flower

#### Chromatogram



#### Cannabinoid Profile



### Cannabinoid Profile by HPLC

0.26%

Delta-9-THC

0.00%

**CBD** 

| Cannabinoid          | % wt  | mg/g  |
|----------------------|-------|-------|
| CBGA                 | 0.51  | 5.1   |
| Delta-9-THC          | 0.26  | 2.6   |
| THCA                 | 28.21 | 282.1 |
| Total Cannabinoids   | 28.98 | 289.8 |
| Calculated CBD Yield | 0.00  | 0.00  |

Calculated Maximum CBD Yield = CBD + 0.877 \* CBDA

28.98%

**Total Cannabinoids** 

Marin Analytics, LLC

250 Bel Marin Keys Blvd, Suite D4 Novato, CA 94949

415-936-6477 / sarabiancalana1@gmail.com

Sara Biancalana

This sample has been tested by Marin Analytics, LLC using valid testing methodologies and a quality system. Values reported relate only to the sample tested. Marin Analytics, LLC makes no claims