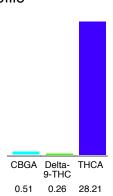

#### Cannabinoid Profile

### Cannabinoid Profile by HPLC

0.26%

Delta-9-THC

0.00%

**CBD** 

| Cannabinoid          | % wt  | mg/g  |
|----------------------|-------|-------|
| CBGA                 | 0.51  | 5.1   |
| Delta-9-THC          | 0.26  | 2.6   |
| THCA                 | 28.21 | 282.1 |
| Total Cannabinoids   | 28.98 | 289.8 |
| Calculated CBD Yield | 0.00  | 0.00  |