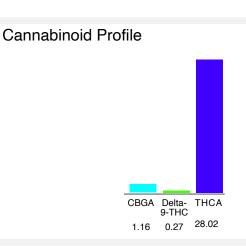

#### Cannabinoid Profile by HPLC

Cannabinoid % wt mg/g CBGA 1.16 11.6 Delta-9-THC 0.27 2.7 THCA 28.02 280.2 **Total Cannabinoids** 29.45 294.5 **Calculated CBD Yield** 0.00 0.00

Calculated Maximum CBD Yield = CBD + 0.877 \* CBDA