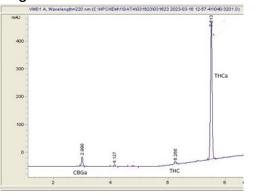

# Analysis Report

### Sample

Gelato Og THC-A Hemp Sample Submitted: 03-16-2024; Report Date: 03-16-2024

## Gelato Og THC-A Hemp

Plant Material: Flower

#### Chromatogram





#### Cannabinoid Profile by HPLC



Cannabinoid % wt mg/g CBGA 1.16 11.6 Delta-9-THC 0.27 2.7 THCA 28.02 280.2 **Total Cannabinoids** 29.45 294.5 **Calculated CBD Yield** 0.00 0.00

Calculated Maximum CBD Yield = CBD + 0.877 \* CBDA

Marin Analytics, LLC 250 Bel Marin Keys Blvd, Suite D4 Novato, CA 94949

415-936-6477 / sarabiancalana1@gmail.com

Dara Biancali

Sara Biancalana Chief Scientist

This sample has been tested by Marin Analytics, LLC using valid testing methodologies and a quality system. Values reported relate only to the sample tested. Marin Analytics, LLC makes no claims as to the efficacy, safety or other risks associated with any detected or non-detected levels of any compounds reported herein. This Certificate shall not be reproduced except in full, without the written