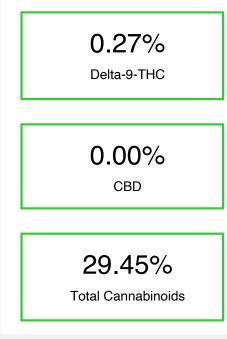

#### Cannabinoid Profile by HPLC

Cannabinoid % wt mg/g CBGA 1.16 11.6 Delta-9-THC 0.27 2.7 THCA 28.02 280.2 **Total Cannabinoids** 29.45 294.5 **Calculated CBD Yield** 0.00 0.00

Calculated Maximum CBD Yield = CBD + 0.877 \* CBDA