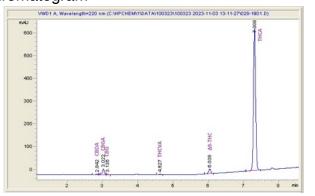

# Happy Shaman

## Sample

Gelato OG

Sample Submitted: 3-03-2024; Report Date: 03-06-2024

# Gelato OG

Plant Material: Hemp Flower

#### Chromatogram



#### Cannabinoid Profile



### Cannabinoid Profile by HPLC

0.29%

Delta-9-THC

0.00%

**CBD** 

| Cannabinoid          | % wt  | mg/g   |
|----------------------|-------|--------|
| CBGA                 | 1.077 | 10.77  |
| CBG                  | 0.121 | 1.21   |
| THCVa                | 0.12  | 1.2    |
| Delta-9-THC          | 0.293 | 2.93   |
| THCA                 | 25.53 | 255.34 |
| Total Cannabinoids   | 27.85 | 278.5  |
| Calculated Total THC | 23.39 | 233.89 |
| Calculated CBD Yield | 0.00  | 0.00   |
|                      |       |        |

Calculated Total THC = Delta-9-THC + 0.877 \* THCA Calculated Maximum CBD Yield = CBD + 0.877 \* CBDA

27.85%

**Total Cannabinoids** 

### Marin Analytics, LLC

250 Bel Marin Keys Blvd, Suite D4 Novato, CA 94949

833-321-TEST / info@mar