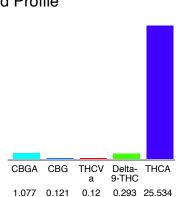

#### Cannabinoid Profile

### Cannabinoid Profile by HPLC

0.29%

Delta-9-THC

0.00%

**CBD** 

| Cannabinoid          | % wt  | mg/g   |
|----------------------|-------|--------|
| CBGA                 | 1.077 | 10.77  |
| CBG                  | 0.121 | 1.21   |
| THCVa                | 0.12  | 1.2    |
| Delta-9-THC          | 0.293 | 2.93   |
| THCA                 | 25.53 | 255.34 |
| Total Cannabinoids   | 27.85 | 278.5  |
| Calculated Total THC | 23.39 | 233.89 |
| Calculated CBD Yield | 0.00  | 0.00   |
|                      |       |        |