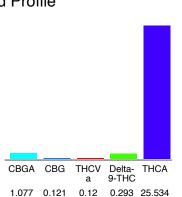

#### Cannabinoid Profile

### Cannabinoid Profile by HPLC

0.29%

Delta-9-THC

0.00%

**CBD** 

| Cannabinoid          | % wt  | mg/g   |
|----------------------|-------|--------|
| CBGA                 | 1.077 | 10.77  |
| CBG                  | 0.121 | 1.21   |
| THCVa                | 0.12  | 1.2    |
| Delta-9-THC          | 0.293 | 2.93   |
| THCA                 | 25.53 | 255.34 |
| Total Cannabinoids   | 27.85 | 278.5  |
| Calculated Total THC | 23.39 | 233.89 |
| Calculated CBD Yield | 0.00  | 0.00   |