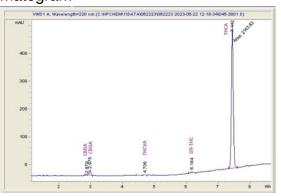

## Chromatogram

Cannabinoid

Delta-9-THC

**Total Cannabinoids** 

Calculated Total THC = Delta-9-THC + 0.877 \* THCA Calculated Maximum CBD Yield = CBD + 0.877 \* CBDA

CBDA

CBGA

THCVa

THCA