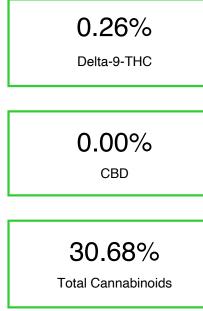

## Sample

Gelato Cake THCA Hemp Flower Sample Submitted: 08-26-2024; Report Date: 08-26-2024

% wt

0.047

0.706

0.122

0.263

29.54

30.678

mg/g

0.47

7.06

1.22

2.63

295.4

306.78

Cannabinoid

Delta-9-THC

**Total Cannabinoids** 

Calculated Total THC = Delta-9-THC + 0.877 \* THCA Calculated Maximum CBD Yield = CBD + 0.877 \* CBDA

CBDA

CBGA

THCVa

THCA