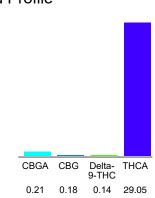

## Batch/Lot # Room 2-H 124

Gelato 33 THCa Hemp Flower

Cannabinoid Profile by HPLC

Cannabinoid % wt mg/g CBGA 0.21 2.1 CBG 0.18 1.8 Delta-9-THC 0.14 1.4 THCA 290.5 29.05 **Total Cannabinoids** 29.58 295.8 0.00 0.00 **Calculated CBD Yield** 

Cannabinoid Profile