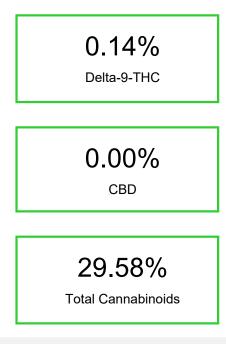

## Batch/Lot # Room 2-H 124

Gelato 33 THCa Hemp Flower

Cannabinoid Profile by HPLC

Cannabinoid % wt mg/g CBGA 0.21 2.1 CBG 0.18 1.8 Delta-9-THC 0.14 1.4 THCA 290.5 29.05 **Total Cannabinoids** 29.58 295.8 0.00 0.00 **Calculated CBD Yield** 