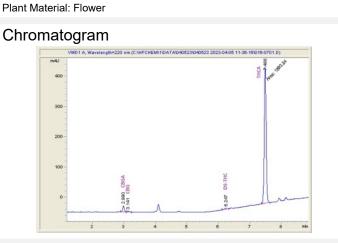

## Batch/Lot # Room 2-H 124

Gelato 33 THCa Hemp Flower

Cannabinoid Profile by HPLC

Cannabinoid % wt mg/g CBGA 0.21 2.1 CBG 0.18 1.8 Delta-9-THC 0.14 1.4 THCA 290.5 29.05 **Total Cannabinoids** 29.58 295.8 0.00 0.00 **Calculated CBD Yield** 