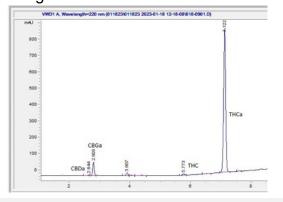

# **Marin Analytics**

## **Analysis Report**

### Sample

Gastro Pop THCa Flower

Sample Submitted: 08-26-2024; Report Date: 08-26-2024

## Gastro Pop THCa Flower

Plant Material: Flower

### Chromatogram



#### Cannabinoid Profile



#### Cannabinoid Profile by HPLC

0.27%

Delta-9-THC

0.00%

**CBD** 

| Cannabinoid        | % wt  | mg/g  |
|--------------------|-------|-------|
| CBDA               | 0.08  | 0.8   |
| CBGA               | 1.91  | 19.1  |
| Delta-9-THC        | 0.27  | 2.7   |
| THCA               | 28.64 | 286.4 |
| Total Cannabinoids | 30.90 | 309.0 |

Calculated Maximum Delta-9-THC Yield = Delta-9-THC + 0.877 \* THCA Calculated Maximum CBD Yield = CBD + 0.877 \* CBDA

30.90%

**Total Cannabinoids** 

Marin Analytics, LLC 250 Bel Marin Keys Blvd, Suite D4 Novato, CA 94949

415-936-6477 / sarabiancalana1@gmail.com

Sara Biancalana
Chief Scientist

This sample has been tested by Marin Analytics, LLC using valid testing methodologies and a quality system. Values reported r