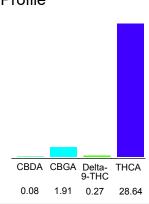

#### Cannabinoid Profile

#### Cannabinoid Profile by HPLC

0.27%

Delta-9-THC

0.00%

**CBD** 

| Cannabinoid        | % wt  | mg/g  |
|--------------------|-------|-------|
| CBDA               | 0.08  | 0.8   |
| CBGA               | 1.91  | 19.1  |
| Delta-9-THC        | 0.27  | 2.7   |
| THCA               | 28.64 | 286.4 |
| Total Cannabinoids | 30.90 | 309.0 |