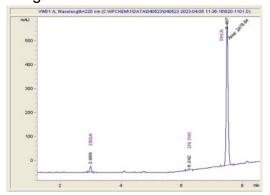

### Cannabinoid Profile by HPLC

0.17%

Delta-9-THC

0.00% **CBD** 

32.02%

**Total Cannabinoids** 

| Cannabinoid          | % wt  | mg/g  |
|----------------------|-------|-------|
| CBGA                 | 0.91  | 9.1   |
| Delta-9-THC          | 0.17  | 1.7   |
| THCA                 | 30.94 | 309.4 |
| Total Cannabinoids   | 32.02 | 320.2 |
| Calculated CBD Yield | 0.00  | 0.00  |