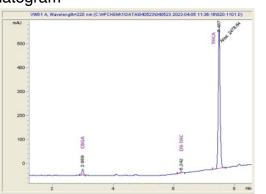

#### Garlic Bananas THCa Hemp Flower Plant Material: Flower

Chromatogram

### Cannabinoid Profile by HPLC

| Cannabinoid          | % wt  | mg/g  |
|----------------------|-------|-------|
| CBGA                 | 1.02  | 10.2  |
| Delta-9-THC          | 0.16  | 1.6   |
| THCA                 | 29.04 | 290.4 |
| Total Cannabinoids   | 30.22 | 302.2 |
| Calculated CBD Yield | 0.00  | 0.00  |