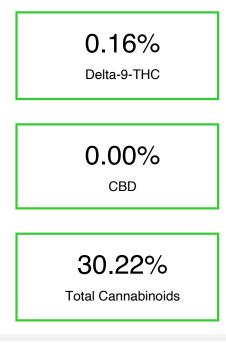

## Sample

Garlic Bananas THCa Hemp Flower

Batch/Lot #

Sample Submitted: 01-09-2024; Report Date: 01-11-2024

ТНСА

CBGA Delta-9-THC 1.02 0.16 29.04

### Cannabinoid Profile by HPLC

| Cannabinoid          | % wt  | mg/g  |
|----------------------|-------|-------|
| CBGA                 | 1.02  | 10.2  |
| Delta-9-THC          | 0.16  | 1.6   |
| THCA                 | 29.04 | 290.4 |
| Total Cannabinoids   | 30.22 | 302.2 |
| Calculated CBD Yield | 0.00  | 0.00  |