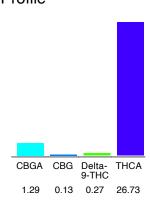

#### Cannabinoid Profile

### Cannabinoid Profile by HPLC

0.27%

Delta-9-THC

0.00%

**CBD** 

| Cannabinoid          | % wt  | mg/g  |
|----------------------|-------|-------|
| CBGA                 | 1.29  | 12.9  |
| CBG                  | 0.13  | 1.3   |
| Delta-9-THC          | 0.27  | 2.7   |
| THCA                 | 26.73 | 267.3 |
| Total Cannabinoids   | 28.42 | 284.2 |
| Calculated CBD Yield | 0.00  | 0.00  |