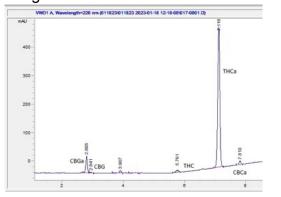

# **Marin Analytics**

## **Analysis Report**

### Garlic Banana THC-A Hemp Flower

Sample Submitted: 03-10-2024; Report Date: 03-10-2024

## Garlic Banana THC-A Hemp Flower

Plant Material: Flower

### Chromatogram



#### Cannabinoid Profile



### Cannabinoid Profile by HPLC

0.27%

Delta-9-THC

0.00%

**CBD** 

| Cannabinoid          | % wt  | mg/g  |
|----------------------|-------|-------|
| CBGA                 | 1.29  | 12.9  |
| CBG                  | 0.13  | 1.3   |
| Delta-9-THC          | 0.27  | 2.7   |
| THCA                 | 26.73 | 267.3 |
| Total Cannabinoids   | 28.42 | 284.2 |
| Calculated CBD Yield | 0.00  | 0.00  |

Calculated Maximum CBD Yield = CBD + 0.877 \* CBDA

28.42%

**Total Cannabinoids** 

Marin Analytics, LLC 250 Bel Marin Keys Blvd, Suite D4 Novato, CA 94949

415-936-6477 / sarabiancalana1@gmail.com

Sara Biancalana

This sample has been tested by Marin Analytics, LLC using valid testing methodologies and a quality system. Values reported relate only to the sample test