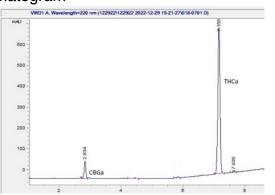

## Cannabinoid Profile by HPLC

| Cannabinoid          | % wt  | mg/g  |
|----------------------|-------|-------|
| CBGA                 | 2.12  | 21.2  |
| THCA                 | 28.73 | 287.3 |
| Total Cannabinoids   | 30.85 | 308.5 |
| Calculated CBD Yield | 0.00  | 0.00  |