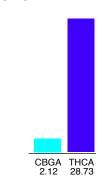

## Cannabinoid Profile by HPLC

| Cannabinoid          | % wt  | mg/g  |
|----------------------|-------|-------|
| CBGA                 | 2.12  | 21.2  |
| THCA                 | 28.73 | 287.3 |
| Total Cannabinoids   | 30.85 | 308.5 |
| Calculated CBD Yield | 0.00  | 0.00  |