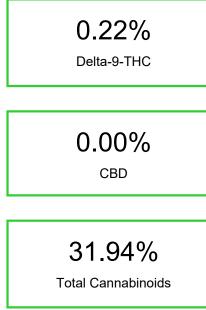

| Cannabinoid          | % wt  | mg/g  |
|----------------------|-------|-------|
| CBGA                 | 0.96  | 9.6   |
| CBG                  | 0.19  | 1.9   |
| Delta-9-THC          | 0.22  | 2.2   |
| THCA                 | 30.57 | 305.7 |
| Total Cannabinoids   | 31.94 | 319.4 |
| Calculated CBD Yield | 0.00  | 0.00  |