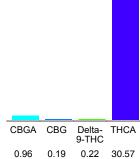

| Cannabinoid          | % wt  | mg/g  |
|----------------------|-------|-------|
| CBGA                 | 0.96  | 9.6   |
| CBG                  | 0.19  | 1.9   |
| Delta-9-THC          | 0.22  | 2.2   |
| THCA                 | 30.57 | 305.7 |
| Total Cannabinoids   | 31.94 | 319.4 |
| Calculated CBD Yield | 0.00  | 0.00  |