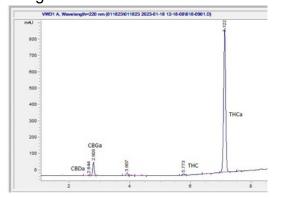

#### Chromatogram

### Cannabinoid Profile by HPLC

0.28%

Delta-9-THC

0.00%

**CBD** 

| Cannabinoid          | % wt  | mg/g   |
|----------------------|-------|--------|
| CBDA                 | 0.09  | 0.9    |
| CBGA                 | 1.77  | 17.7   |
| Delta-9-THC          | 0.28  | 2.8    |
| THCA                 | 28.5  | 285.0  |
| Total Cannabinoids   | 29.33 | 293.3  |
| Calculated THC Yield | 28.82 | 288.20 |
| Calculated CBD Yield | 0.07  | 0.70   |