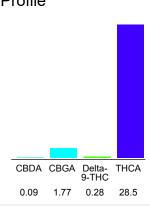

#### Cannabinoid Profile

### Cannabinoid Profile by HPLC

0.28%

Delta-9-THC

0.00%

**CBD** 

| Cannabinoid          | % wt  | mg/g   |
|----------------------|-------|--------|
| CBDA                 | 0.09  | 0.9    |
| CBGA                 | 1.77  | 17.7   |
| Delta-9-THC          | 0.28  | 2.8    |
| THCA                 | 28.5  | 285.0  |
| Total Cannabinoids   | 29.33 | 293.3  |
| Calculated THC Yield | 28.82 | 288.20 |
| Calculated CBD Yield | 0.07  | 0.70   |