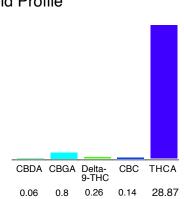

#### Cannabinoid Profile

### Cannabinoid Profile by HPLC

0.26%

Delta-9-THC

0.00%

**CBD** 

| Cannabinoid                  | % wt  | mg/g   |
|------------------------------|-------|--------|
| CBDA                         | 0.06  | 0.6    |
| CBGA                         | 8.0   | 8.0    |
| Delta-9-THC                  | 0.26  | 2.6    |
| CBC                          | 0.14  | 1.4    |
| THCA                         | 28.87 | 288.7  |
| Total Cannabinoids           | 30.13 | 301.3  |
| Calculated Delta-9-THC Yield | 28.62 | 286.82 |
| Calculated CBD Yield         | 0.06  | 0.61   |
|                              |       |        |