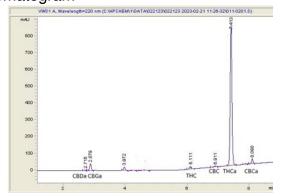

# **Analysis Report**

### Sample

Dosido Mochi THCa Hemp Flower

Sample Submitted: 02-26-2024; Report Date: 02-26-2024

## Dosido Mochi THCa Hemp Flower

Plant Material: Flower

#### Chromatogram



#### Cannabinoid Profile



### Cannabinoid Profile by HPLC

0.26%

Delta-9-THC

0.00%

**CBD** 

| Cannabinoid                  | % wt  | mg/g   |
|------------------------------|-------|--------|
| CBDA                         | 0.06  | 0.6    |
| CBGA                         | 8.0   | 8.0    |
| Delta-9-THC                  | 0.26  | 2.6    |
| CBC                          | 0.14  | 1.4    |
| THCA                         | 28.87 | 288.7  |
| Total Cannabinoids           | 30.13 | 301.3  |
| Calculated Delta-9-THC Yield | 28.62 | 286.82 |
| Calculated CBD Yield         | 0.06  | 0.61   |
|                              |       |        |

Calculated Maximum Delta-9-THC Yield = Delta-9-THC + 0.877 \* THCA Calculated Maximum CBD Yield = CBD + 0.877 \* CBDA

30.13%

**Total Cannabinoids**