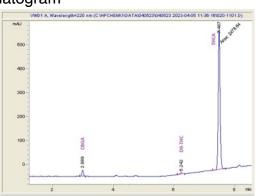

# Marin Analytics

## Analysis Report

### Sample

Dosido Dep 3 THCa Hemp Flower Batch/Lot #

Sample Submitted: 08-26-2024; Report Date: 08-26-2024

Batch/Lot # G-M-

## Dosido Dep 3 THCa Hemp Flower

Plant Material: Flower

#### Chromatogram



#### Cannabinoid Profile by HPLC



| Cannabinoid          | % wt  | mg/g  |
|----------------------|-------|-------|
| CBGA                 | 0.84  | 8.4   |
| Delta-9-THC          | 0.21  | 2.1   |
| THCA                 | 30.16 | 301.6 |
| Total Cannabinoids   | 31.21 | 312.1 |
| Calculated CBD Yield | 0.00  | 0.00  |

CBGA Delta-

0.84

9-THC

0.21 30.16

0/ ----

THCA

Calculated Maximum CBD Yield = CBD + 0.877 \* CBDA

Marin Analytics, LLC 250 Bel Marin Keys Blvd, Suite D4 Novato, CA 94949

415-936-6477 / sarabiancalana1@gmail.com

Sana Biancala

Chief Scientist

This sample has been tested by Marin Analytics, LLC using valid testing methodologies and a quality system. Values reported relate only to the sample tested. Marin Analytics, LLC makes no claims as to the efficacy, safety