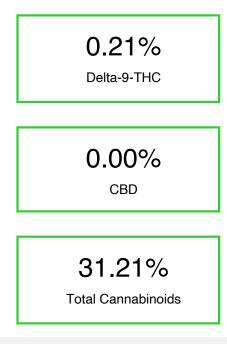

#### Cannabinoid Profile by HPLC

| Cannabinoid          | % wt  | mg/g  |
|----------------------|-------|-------|
| CBGA                 | 0.84  | 8.4   |
| Delta-9-THC          | 0.21  | 2.1   |
| THCA                 | 30.16 | 301.6 |
| Total Cannabinoids   | 31.21 | 312.1 |
| Calculated CBD Yield | 0.00  | 0.00  |

CBGA Delta-

0.84

9-THC

0.21 30.16

0/ ----

THCA

Calculated Maximum CBD Yield = CBD + 0.877 \* CBDA

Marin Analytics, LLC 250 Bel Marin Keys Blvd, Suite D4 Novato, CA 94949