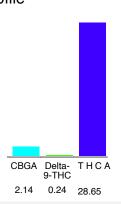

#### Cannabinoid Profile by HPLC

0.24%

Delta-9-THC

0.00% **CBD** 

31.03%

**Total Cannabinoids** 

| Cannabinoid          | % wt  | mg/g  |
|----------------------|-------|-------|
| CBGA                 | 2.14  | 21.4  |
| Delta-9-THC          | 0.24  | 2.4   |
| THCA                 | 28.65 | 286.5 |
| Total Cannabinoids   | 31.03 | 310.3 |
| Calculated CBD Yield | 0.00  | 0.00  |