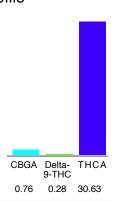

#### Cannabinoid Profile

### Cannabinoid Profile by HPLC

0.28%

Delta-9-THC

0.00% **CBD** 

| Cannabinoid          | % wt  | mg/g          |
|----------------------|-------|---------------|
| CBGA                 | 0.76  | 7.6           |
| Delta-9-THC          | 0.28  | 2.8           |
| THCA                 | 29.59 | <b>29</b> 5.9 |
| Total Cannabinoids   | 30.63 | 306.3         |
| Calculated CBD Yield | 0.00  | 0.00          |