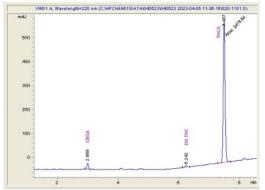

# **Marin Analytics**

# **Analysis Report**

## Sample

Dirty Girl Runtz THCa Hemp Flower

Batch/Lot #

Sample Submitted: 08-26-2024; Report Date: 08-26-2024

### Dirty Girl Runtz THCa Hemp Flower

Batch/Lot # G-M-

Plant Material: Flower

### Chromatogram



#### Cannabinoid Profile



### Cannabinoid Profile by HPLC

0.28%

Delta-9-THC

0.00% **CBD** 

| Cannabinoid          | % wt  | mg/g          |
|----------------------|-------|---------------|
| CBGA                 | 0.76  | 7.6           |
| Delta-9-THC          | 0.28  | 2.8           |
| THCA                 | 29.59 | <b>29</b> 5.9 |
| Total Cannabinoids   | 30.63 | 306.3         |
| Calculated CBD Yield | 0.00  | 0.00          |

Calculated Maximum CBD Yield = CBD + 0.877 \* CBDA

30.63%

**Total Cannabinoids** 

Marin Analytics, LLC

250 Bel Marin Keys Blvd, Suite D4 Novato, CA 94949

415-936-6477 / sarabiancalana1@gmail.com

Sara Biancalana Chief Scientist

This sample has been tested by Marin Analytics, LLC using valid testing methodologies and a quality system. Values reported