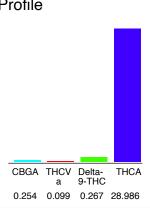

#### Cannabinoid Profile

### Cannabinoid Profile by HPLC

0.27%

Delta-9-THC

0.00%

**CBD** 

| Cannabinoid          | % wt  | mg/g   |
|----------------------|-------|--------|
| CBGA                 | 0.254 | 2.54   |
| THCVa                | 0.099 | 0.99   |
| Delta-9-THC          | 0.267 | 2.67   |
| THCA                 | 28.99 | 289.86 |
| Total Cannabinoids   | 30.01 | 300.1  |
| Calculated Total THC | 27.32 | 273.18 |
| Calculated CBD Yield | 0.00  | 0.00   |
|                      |       |        |