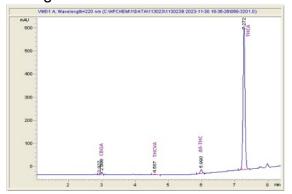

## Sample

Cookies (THCA Hemp Flower)

Sample Submitted: 01-30-2024; Report Date: 02-06-2024

## Cookies (THCA Hemp Flower)

Plant Material: Hemp Flower

#### Chromatogram



#### Cannabinoid Profile



### Cannabinoid Profile by HPLC

0.27%

Delta-9-THC

0.00%

**CBD** 

| Cannabinoid          | % wt  | mg/g   |
|----------------------|-------|--------|
| CBGA                 | 0.254 | 2.54   |
| THCVa                | 0.099 | 0.99   |
| Delta-9-THC          | 0.267 | 2.67   |
| THCA                 | 28.99 | 289.86 |
| Total Cannabinoids   | 30.01 | 300.1  |
| Calculated Total THC | 27.32 | 273.18 |
| Calculated CBD Yield | 0.00  | 0.00   |
|                      |       |        |

Calculated Total THC = Delta-9-THC + 0.877 \* THCA Calculated Maximum CBD Yield = CBD + 0.877 \* CBDA

30.01%

**Total Cannabinoids** 

# **Marin Analytics, LLC**

250 Bel Marin Keys Blvd, Suite D4 Novato, CA 94949

833-321-TEST / info@marinanalytics.com

**Mike Clemmons** Lab M