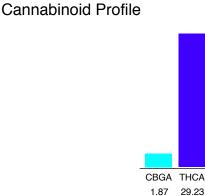

## Sample

Cherry Bomb THCa Hemp Flower Sample Submitted: 04-01-2024: Report Date: 04-01-2024

Cherry Bomb THCa Hemp Flower

Plant Material: Flower

Cannabinoid Profile by HPLC

 Cannabinoid
 % wt
 mg/g

 CBGA
 1.87
 18.7

 THCA
 29.23
 292.3

 Total Cannabinoids
 31.10
 311.0

 Calculated CBD Yield
 0.00
 0.00

Calculated Maximum CBD Yield = CBD + 0.877 \* CBDA

Marin Analytics, LLC 250 Bel Marin Keys Blvd, Suite D4 Novato, CA 94949