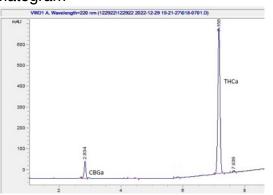

## Sample

Cherry Bomb THCa Hemp Flower Sample Submitted: 04-01-2024: Report Date: 04-01-2024

Cherry Bomb THCa Hemp Flower

Plant Material: Flower

Cannabinoid Profile by HPLC

 Cannabinoid
 % wt
 mg/g

 CBGA
 1.87
 18.7

 THCA
 29.23
 292.3

 Total Cannabinoids
 31.10
 311.0

 Calculated CBD Yield
 0.00
 0.00

Calculated Maximum CBD Yield = CBD + 0.877 \* CBDA

Marin Analytics, LLC 250 Bel Marin Keys Blvd, Suite D4 Novato, CA 94949