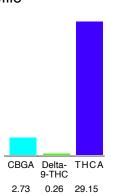

#### Cannabinoid Profile

#### Cannabinoid Profile by HPLC

0.26%

Delta-9-THC

0.00%

**CBD** 

| Cannabinoid          | % wt  | mg/g  |
|----------------------|-------|-------|
| CBGA                 | 2.73  | 27.3  |
| Delta-9-THC          | 0.26  | 2.6   |
| THCA                 | 29.15 | 291.5 |
| Total Cannabinoids   | 32.14 | 321.4 |
| Calculated CBD Yield | 0.00  | 0.00  |