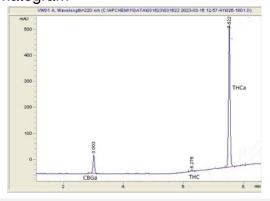

#### Chromatogram

#### Cannabinoid Profile by HPLC

0.26%

Delta-9-THC

0.00%

**CBD** 

| Cannabinoid          | % wt  | mg/g  |
|----------------------|-------|-------|
| CBGA                 | 2.73  | 27.3  |
| Delta-9-THC          | 0.26  | 2.6   |
| THCA                 | 29.15 | 291.5 |
| Total Cannabinoids   | 32.14 | 321.4 |
| Calculated CBD Yield | 0.00  | 0.00  |