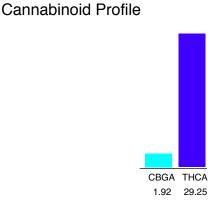

#### Cannabinoid Profile by HPLC

 Cannabinoid
 % wt
 mg/g

 CBGA
 1.92
 19.2

 THCA
 29.25
 292.5

 Total Cannabinoids
 31.17
 311.7

 Calculated CBD Yield
 0.00
 0.00

Calculated Maximum CBD Yield = CBD + 0.877 \* CBDA