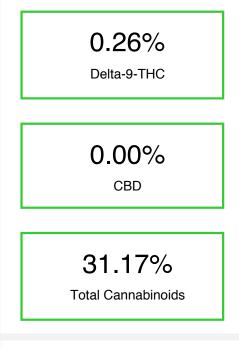

#### Cannabinoid Profile by HPLC

 Cannabinoid
 % wt
 mg/g

 CBGA
 1.92
 19.2

 THCA
 29.25
 292.5

 Total Cannabinoids
 31.17
 311.7

 Calculated CBD Yield
 0.00
 0.00

Calculated Maximum CBD Yield = CBD + 0.877 \* CBDA