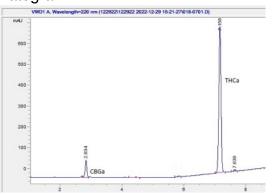

#### Chromatogram

#### Cannabinoid Profile by HPLC

 Cannabinoid
 % wt
 mg/g

 CBGA
 1.92
 19.2

 THCA
 29.25
 292.5

 Total Cannabinoids
 31.17
 311.7

 Calculated CBD Yield
 0.00
 0.00

Calculated Maximum CBD Yield = CBD + 0.877 \* CBDA