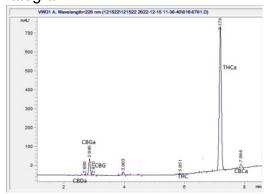

#### Chromatogram

#### Cannabinoid Profile by HPLC

0.30%

Delta-9-THC

0.00%

CBD

| Cannabinoid          | % wt  | mg/g  |
|----------------------|-------|-------|
| CBDA                 | 0.04  | 0.4   |
| CBGA                 | 1.98  | 19.8  |
| CBG                  | 0.1   | 1.0   |
| Delta-9-THC          | 0.30  | 3.0   |
| THCA                 | 31.83 | 318.3 |
| Total Cannabinoids   | 34.25 | 342.5 |
| Calculated CBD Yield | 0.06  | 0.61  |