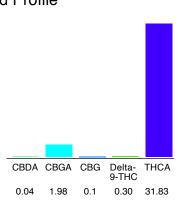

#### Cannabinoid Profile

#### Cannabinoid Profile by HPLC

0.30%

Delta-9-THC

0.00%

CBD

| Cannabinoid          | % wt  | mg/g  |
|----------------------|-------|-------|
| CBDA                 | 0.04  | 0.4   |
| CBGA                 | 1.98  | 19.8  |
| CBG                  | 0.1   | 1.0   |
| Delta-9-THC          | 0.30  | 3.0   |
| THCA                 | 31.83 | 318.3 |
| Total Cannabinoids   | 34.25 | 342.5 |
| Calculated CBD Yield | 0.06  | 0.61  |