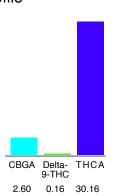

#### Cannabinoid Profile

### Cannabinoid Profile by HPLC

0.16%

Delta-9-THC

0.00%

**CBD** 

| Cannabinoid          | % wt  | mg/g  |
|----------------------|-------|-------|
| CBGA                 | 2.60  | 26.0  |
| Delta-9-THC          | 0.16  | 1.6   |
| THCA                 | 30.16 | 301.6 |
| Total Cannabinoids   | 32.92 | 329.2 |
| Calculated CBD Yield | 0.00  | 0.00  |