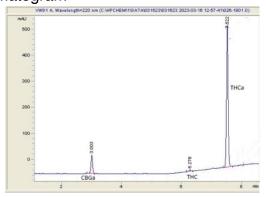

# **Marin Analytics**

# **Analysis Report**

### Sample

Candy Face THC-A Hemp

Sample Submitted: 03-16-2024; Report Date: 03-16-2024

## Candy Face THC-A Hemp

Plant Material: Flower

#### Chromatogram



#### Cannabinoid Profile



### Cannabinoid Profile by HPLC

0.16%

Delta-9-THC

0.00%

**CBD** 

| Cannabinoid          | % wt  | mg/g  |
|----------------------|-------|-------|
| CBGA                 | 2.60  | 26.0  |
| Delta-9-THC          | 0.16  | 1.6   |
| THCA                 | 30.16 | 301.6 |
| Total Cannabinoids   | 32.92 | 329.2 |
| Calculated CBD Yield | 0.00  | 0.00  |

Calculated Maximum CBD Yield = CBD + 0.877 \* CBDA

32.92%

**Total Cannabinoids** 

### Marin Analytics, LLC

250 Bel Marin Keys Blvd, Suite D4 Novato, CA 94949

415-936-6477 / sarabiancalana1@gmail.com

Sara Biancalana
Chief Scientist

This sample has been tested by Marin Analytics, LLC using valid testing methodologies and a quality system. Values reported relate only to the sample tested. Marin Analytics,