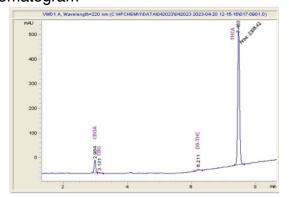

## Analysis Report

Candy Apple (THCA Hemp Flower)

mg/g

Sample Submitted: 04-20-2024; Report Date: 04-21-2024

## Candy Apple (THCA Hemp Flower)

Plant Material: Flower

## Chromatogram





% wt

## Cannabinoid Profile by HPLC



CBGA 1.61 16.1 CBG 0.12 1.2 Delta-9-THC 0.22 2.2 THCA 27.63 276.3 **Total Cannabinoids** 29.58 295.8 **Calculated Total THC** 23.65 236.52 **Calculated CBD Yield** 0.00 0.00 Calculated Total THC = Delta-9-THC + 0.877 \* THCA Calculated Maximum CBD Yield = CBD + 0.877 \* CBDA

Marin Analytics, LLC 250 Bel Marin Keys Blvd, Suite D4 Novato, CA 94949

415-936-6477 / sarabiancalana1@gmail.com

Sara Biancala

Sara Biancalana Chief Scientist

This sample has been tested by Marin Analytics, LLC using valid testing methodologies and a quality system. Values reported relate only to the sample tested. Marin Analytics, LLC makes no claims as to the efficacy, safety or other risks associated with any detected or non-detected levels of any compounds reported h