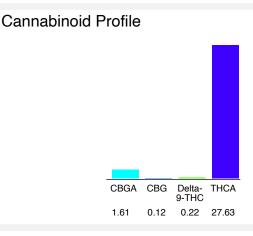

## Cannabinoid Profile by HPLC

CBGA 1.61 16.1 CBG 0.12 1.2 Delta-9-THC 0.22 2.2 THCA 27.63 276.3 **Total Cannabinoids** 29.58 295.8 **Calculated Total THC** 23.65 236.52 **Calculated CBD Yield** 0.00 0.00 Calculated Total THC = Delta-9-THC + 0.877 \* THCA Calculated Maximum CBD Yield = CBD + 0.877 \* CBDA