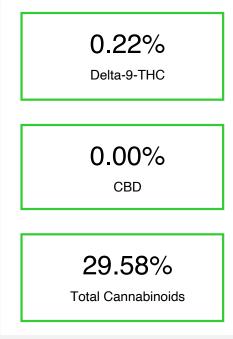

## Cannabinoid Profile by HPLC

CBGA 1.61 16.1 CBG 0.12 1.2 Delta-9-THC 0.22 2.2 THCA 27.63 276.3 **Total Cannabinoids** 29.58 295.8 **Calculated Total THC** 23.65 236.52 **Calculated CBD Yield** 0.00 0.00 Calculated Total THC = Delta-9-THC + 0.877 \* THCA Calculated Maximum CBD Yield = CBD + 0.877 \* CBDA