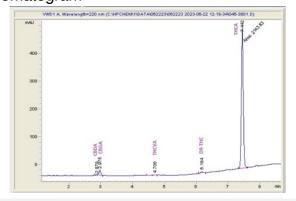

## Sample

#### Cali Sherb THCA Hemp Flower

Sample Submitted: 03-22-2024; Report Date: 03-27-2024

# Cali Sherb THCA Hemp Flower

Plant Material: Flower

#### Chromatogram



#### Cannabinoid Profile



### Cannabinoid Profile by HPLC

0.27%

Delta-9-THC

0.00%

**CBD** 

| Cannabinoid          | % wt  | mg/g   |
|----------------------|-------|--------|
| CBDA                 | 0.047 | 0.47   |
| CBGA                 | 0.706 | 7.06   |
| THCVa                | 0.127 | 1.27   |
| Delta-9-THC          | 0.269 | 2.69   |
| THCA                 | 31.63 | 316.28 |
| Total Cannabinoids   | 32.78 | 327.8  |
| Calculated Total THC | 28.11 | 281.14 |
| Calculated CBD Yield | 0.04  | 0.43   |

Calculated Total THC = Delta-9-THC + 0.877 \* THCA Calculated Maximum CBD Yield = CBD + 0.877 \* CBDA

32.78%

**Total Cannabinoids** 

## Marin Analytics, LLC

250 Bel Marin Keys Blvd, Suite D4 Novato, CA 94949

833-321-TEST / info@marinanalytics.com

This sample has been teste