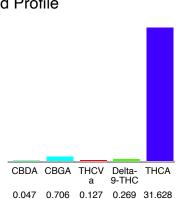

#### Cannabinoid Profile

### Cannabinoid Profile by HPLC

0.27%

Delta-9-THC

0.00%

**CBD** 

| Cannabinoid          | % wt  | mg/g   |
|----------------------|-------|--------|
| CBDA                 | 0.047 | 0.47   |
| CBGA                 | 0.706 | 7.06   |
| THCVa                | 0.127 | 1.27   |
| Delta-9-THC          | 0.269 | 2.69   |
| THCA                 | 31.63 | 316.28 |
| Total Cannabinoids   | 32.78 | 327.8  |
| Calculated Total THC | 28.11 | 281.14 |
| Calculated CBD Yield | 0.04  | 0.43   |