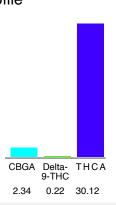

## Cannabinoid Profile by HPLC

0.22%

Delta-9-THC

0.00%

**CBD** 

| Cannabinoid          | % wt  | mg/g  |
|----------------------|-------|-------|
| CBGA                 | 2.34  | 23.4  |
| Delta-9-THC          | 0.22  | 2.2   |
| THCA                 | 30.12 | 301.2 |
| Total Cannabinoids   | 32.68 | 326.8 |
| Calculated CBD Yield | 0.00  | 0.00  |