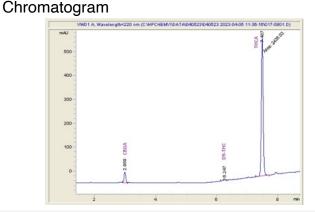

### Cannabinoid Profile

## Cannabinoid Profile by HPLC

0.22%

Delta-9-THC

0.00%

**CBD** 

| Cannabinoid          | % wt  | mg/g  |
|----------------------|-------|-------|
| CBGA                 | 2.34  | 23.4  |
| Delta-9-THC          | 0.22  | 2.2   |
| THCA                 | 30.12 | 301.2 |
| Total Cannabinoids   | 32.68 | 326.8 |
| Calculated CBD Yield | 0.00  | 0.00  |