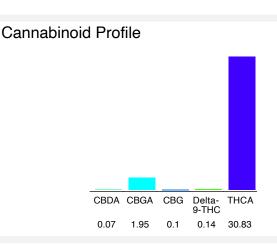

#### Cannabinoid Profile by HPLC

CBDA 0.07 0.7 CBGA 1.95 19.5 CBG 0.1 1.0 Delta-9-THC 0.14 1.4 THCA 308.3 30.83 **Total Cannabinoids** 33.09 330.9 **Calculated CBD Yield** 0.61 0.06

Calculated Maximum CBD Yield = CBD + 0.877 \* CBDA