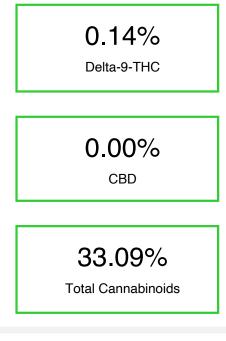

#### Cannabinoid Profile by HPLC

CBDA 0.07 0.7 CBGA 1.95 19.5 CBG 0.1 1.0 Delta-9-THC 0.14 1.4 THCA 308.3 30.83 **Total Cannabinoids** 33.09 330.9 **Calculated CBD Yield** 0.61 0.06

Calculated Maximum CBD Yield = CBD + 0.877 \* CBDA