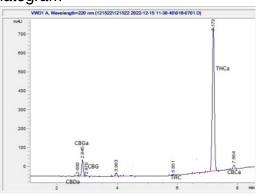

# Analysis Report

### Sample

Bubblegum Runtz THC-A Hemp Flower Sample Submitted: 03-15-2024; Report Date: 03-15-2024

mg/g

## Bubblegum Runtz THC-A Hemp Flower

Plant Material: Flower

#### Chromatogram





% wt

#### Cannabinoid Profile by HPLC



CBDA 0.07 0.7 CBGA 1.95 19.5 CBG 0.1 1.0 Delta-9-THC 0.14 1.4 THCA 308.3 30.83 **Total Cannabinoids** 33.09 330.9 **Calculated CBD Yield** 0.61 0.06

Calculated Maximum CBD Yield = CBD + 0.877 \* CBDA

Marin Analytics, LLC 250 Bel Marin Keys Blvd, Suite D4 Novato, CA 94949

415-936-6477 / sarabiancalana1@gmail.com

Sara Bianca Sara Biancalana

Sara Biancalan Chief Scientist

This sample has been tested by Marin Analytics, LLC using valid testing methodologies and a quality system. Values reported relate only to the sample tested. Marin Analytics, LLC makes no claims as to the efficacy, safety or other risks associated with any detected or non-detected levels of any compounds reported herein. This Certificate shall not be reproduced except in fu